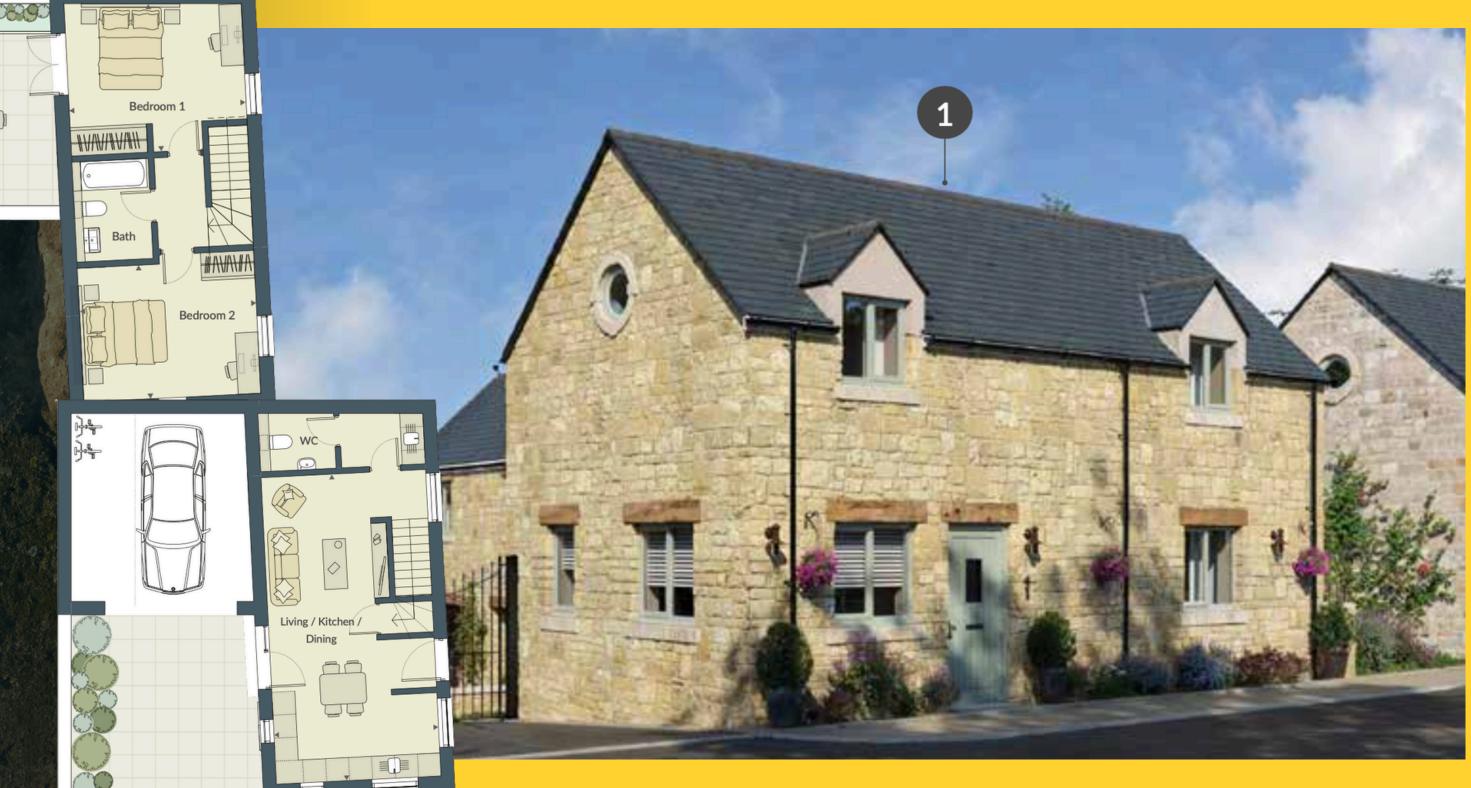

### LIVE project

ALBION STREET, CHIPPING NORTON, OX7

Clarkson Builders is bringing an exciting new 6 plot development to the heart of The Cotswolds. Combining expert craftsmanship with traditional Cotswolds stone, this project offers a rare opportunity to own a beautifully designed home in a sought-after village setting of Chipping Norton.

Six Stylish New-Build Homes - A collection of 2 & 3-bedroom mews-style residences designed for modern living.

**Timeless Design & High-Spec Finishes –** Crafted with quality materials to blend contemporary comfort with classic charm.

Premium Craftsmanship | Luxury Finishes | Desirable Cotswolds Location